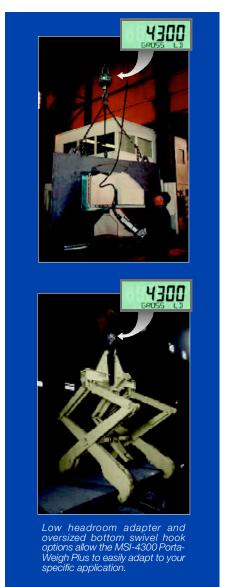

All electronics are shock mounted in the industry's toughest, most rugged enclosure that features dual O-ring seals to insure

watertight integrity, exceeding NEMA 4/IP66 specifications. The Porta-Weigh Plus is the ideal crane scale for heavy duty applications in severe environments.