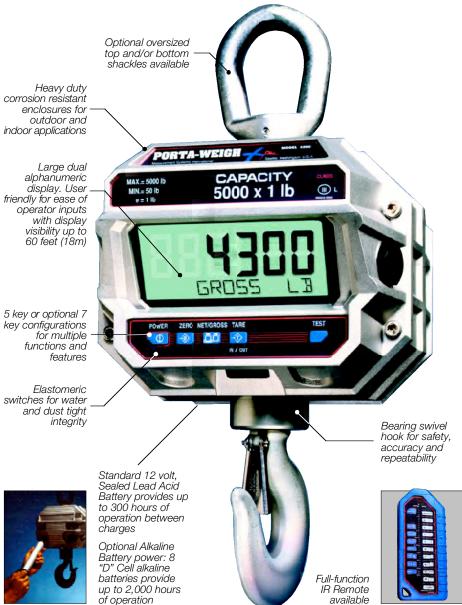

advanced electronics. The large 1.6 inch (40mm) high alphanumeric liquid crystal display with LED backlighting is easily read from a distance. Digital calibration and self-diagnostic circuitry allow simple and cost-effective maintenance.

All electronics are shock mounted in the industry's toughest, most rugged enclosure that features dual O-ring seals to insure

watertight integrity, exceeding NEMA 4/IP66 specifications. The Porta-Weigh Plus is the ideal crane scale for heavy duty applications in severe environments.