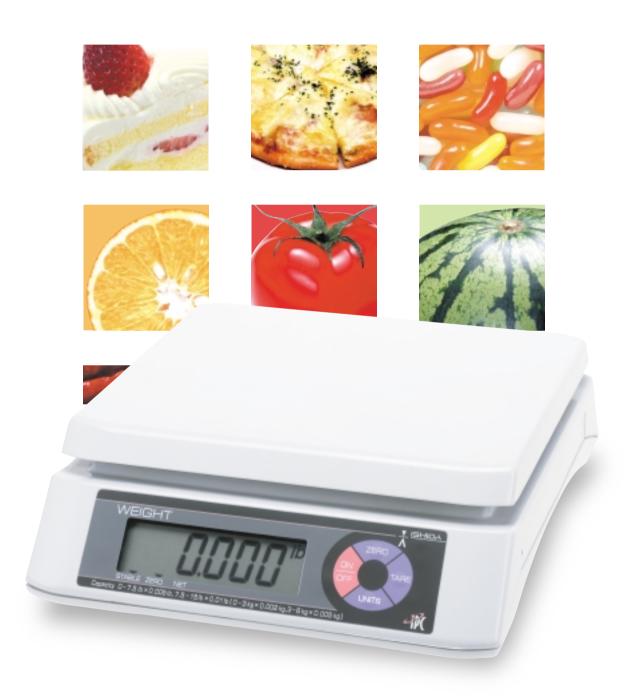

#### **Compact & Versatile**

Offering a sleek design, simple operation, and pinpoint accuracy, the iPC from Ishida delivers exactly what today's marketplace needs from a generalpurpose scale. Perfect wherever quick, accurate weighments are needed, the iPC excels in applications such as bakeries, restaurants and mailrooms. Convenient 4-button operation and optional dual displays simplify processes for users and offer highly visible weight read-outs for customers.

#### On the Go Convenience

Today's fast-moving business climate demands portable solutions. Quite simply your tools need to be where you are. That's precisely why we created the iPC with both battery power and an AC adapter. When required, the iPC is easy to move and instantly set up at remote locations such as farmers markets and roadside stands. Two D-cell batteries allow efficient, extended operation—as long as 500 hours, and an annunciator lets you know when to change them. The iPC's selectable Auto Power Off function saves power and ensures long battery life.

### Sensible Design Means Practical Performance

Let's face it, most users don't go out of their way to be kind to their scales. With that in mind, we designed that iPC to withstand the kind of abuse that employees dish out in workplaces such as delis and specialty food stores. With overload stops, a specially hardened plastic enclosure and an optional stainless steel platter, the iPC is equipped to survive in tough environments. In addition, maintenance is virtually non-existent. An occasional wipe down with a damp cloth is typically all that's needed to keep the iPC looking good.