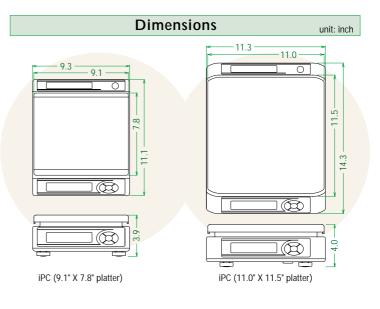

## ISHIDA CO., LTD.

44 SANNO-CHO, SHOGOIN, SAKYO-KU KYOTO, 606-8392 JAPAN PHONE : 81-75-771-4141 FACSIMILE : 81-75-751-1634 URL: http://www.ishidajapan.com

| Platter size                          | 9.1" x 7.8"                                                                                                                                                                       |                                      | 11.0" x 11.5"                      |
|---------------------------------------|-----------------------------------------------------------------------------------------------------------------------------------------------------------------------------------|--------------------------------------|------------------------------------|
| Capacity and<br>minimum<br>graduation | Multi interval                                                                                                                                                                    |                                      |                                    |
|                                       | 50 oz/100 oz                                                                                                                                                                      | 3 kg/6 lb                            | 15 kg/30 lb                        |
|                                       | 50 oz x 0.05 oz<br>100 oz x 0.1 oz                                                                                                                                                | 1.5 kg x 0.001 kg<br>3 kg x 0.002 kg | 6 kg x 0.005 kg<br>15 kg x 0.01 kg |
|                                       |                                                                                                                                                                                   | 3 lb x 0.002 lb<br>6 lb x 0.005 lb   | 15 lb x 0.01 lb<br>30 lb x 0.02 lb |
|                                       |                                                                                                                                                                                   | 6 kg/15 lb                           | 30 kg/60 lb                        |
|                                       |                                                                                                                                                                                   | 3 kg x 0.002 kg<br>6 kg x 0.005 kg   | 15 kg x 0.01 kg<br>30 kg x 0.02 kg |
|                                       |                                                                                                                                                                                   | 6 lb x 0.005 lb<br>15 lb x 0.01 lb   | 30 lb x 0.02 lb<br>60 lb x 0.05 lb |
| Weighing method                       | Strain gauge load cell method                                                                                                                                                     |                                      |                                    |
| LCD panel                             | Six digits (7-segment), character height 1"                                                                                                                                       |                                      |                                    |
| Display<br>information                | 6-digit weight, battery enunciator, decimal point,<br>net weight enunciator, stability enunciator minus sign, and<br>unit of measurement                                          |                                      |                                    |
| Keyboard                              | Zero, tare, on/off, unit (lb/kg)                                                                                                                                                  |                                      |                                    |
| Power                                 | 2 Dry Cell D-Type batteries (up to 500 hours) or AC adapter.<br>(Dry Cell and/or AC adapter are not included)<br>Auto Power Off function (can be set to 60 min., 20 min., or off) |                                      |                                    |
| Operational temperature               | 23°F ~ 104°F (-5°C ~ 40°C)                                                                                                                                                        |                                      |                                    |
| Weight                                | 4.4 lb (excluding batteries)                                                                                                                                                      |                                      | 7.0 lb (excluding batteries)       |
| Option                                | AC adapter, stainless platter                                                                                                                                                     |                                      |                                    |
| Approvals                             | UL, NTEP                                                                                                                                                                          |                                      |                                    |