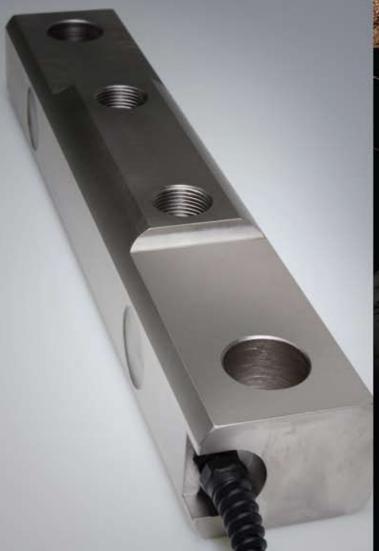

9710 In-Cab Digital Indicator

**Rigid Under-Body Load Cell Mount** 

**Groove Lock Load Cell Mount for Pivoting Bodies** 

Six Point Under-Body Load Cell Kit

Digital Read-out
Digital Transmitter
Load Cells