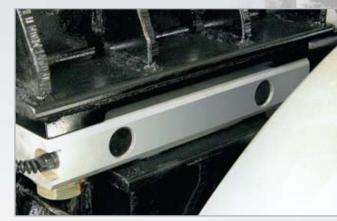

### fits all front or rear loaders, roll-offs, transfer trailers and liquid tankers

The Precision Loads On-Board Weighing System can be mounted in a variety of ways to fit your vehicle and adapt to your system operating requirements. We will help you select the right options for your rigid or tipping straight frame trucks. For liquid tank and transfer trailers, we offer sensor options for pivot point, leaf spring and air-ride suspensions. Our simple, step-by-step installation manual guides the installer through the sensor mounting process to ensure optimum safety and precision of the weighing system. Add to that our five-year warranty against sensor breakage for a win/win, on-board weighing system every waste hauler should have.