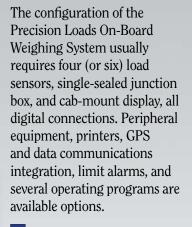

# The Precision Loads On-Board Weighing System

### fits all front or rear loaders, roll-offs, transfer trailers and liquid tankers

The Precision Loads On-Board Weighing System can be mounted in a variety of ways to fit your vehicle and adapt to your system operating requirements. We will help you select the right options for your rigid or tipping straight frame trucks. For liquid tank and transfer trailers, we offer sensor options for pivot point, leaf spring and air-ride suspensions. Our simple, step-by-step installation manual guides the installer through the sensor mounting process to ensure optimum safety and precision of the weighing system. Add to that our five-year warranty against sensor breakage for a win/win, on-board weighing system every waste hauler should have.