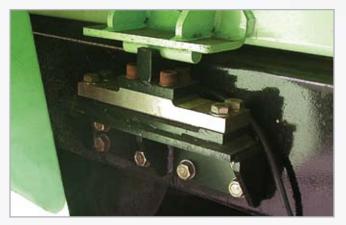

### fits all front or rear loaders, roll-offs, transfer trailers and liquid tankers

The Precision Loads On-Board Weighing System can be mounted in a variety of ways to fit your vehicle and adapt to your system operating requirements. We will help you select the right options for your rigid or tipping straight frame trucks. For liquid tank and transfer trailers, we offer sensor options for pivot point, leaf spring and air-ride suspensions. Our simple, step-by-step installation manual guides the installer through the sensor mounting process to ensure optimum safety and precision of the weighing system. Add to that our five-year warranty against sensor breakage for a win/win, on-board weighing system every waste hauler should have.