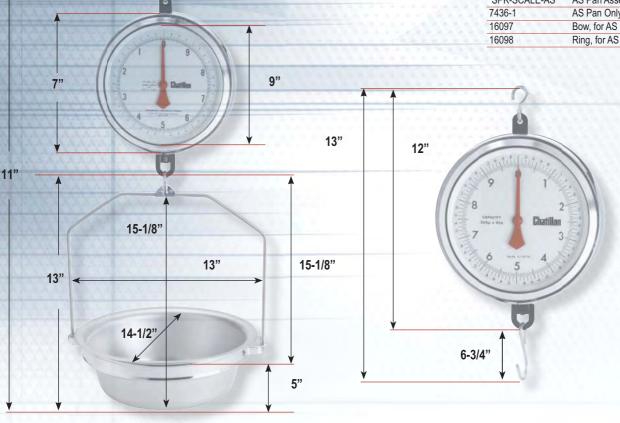

### **Dimensions**

## **Accessories**

| Part No.     | Description              |  |
|--------------|--------------------------|--|
| 5854         | Bottom Hook              |  |
| SPK-SCALE-AS | AS Pan Assembly ( 4 lbs) |  |
| 7436-1       | AS Pan Only              |  |
| 16097        | Bow, for AS Pan          |  |
| 16098        | Ring, for AS Pan         |  |