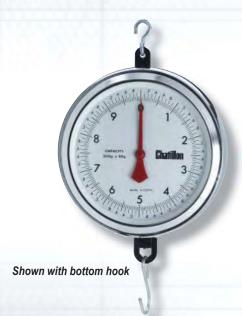

# **Hanging Scales - 9-inch Dial**

The CHATILLON® 4200 Series hanging scale are world-reknown for their accuracy, dependability and reliability. The 4200 Series feature a glass-covered 9-inch double dial featuring bold black numers and graduations. Pointers are a contrasting red. Scales feature a fully supported stainless steel pinion in oilless bearings and a precisely mated bronze rack for rugged dependability. Scale capacity is achieved in three pointer revolutions.

The 4200 Series may be specified as a Class III "Legal for Trade" scale. Available in avoirdupois and metric models, the 4200 Series can be supplied with a bottom hook (nickel plated steel) or the popular AS circular pan. The AS Pan is constructed of stainless steel. The supporting ring and bow are of nickel plated steel. The removable 5-inch deep round pan has drain holes and is USDA approved for use in general food handling.

#### **Features**

- Avoirdupois and Metric Graduations
- Available as H44 Class III "Legal for Trade"
- ☐ Full Capacity in Three Pointer Revolutions
- Double 9-inch Dials (Glass Covered)
- Bottom Hook or AS Attachments
- 1 Year Warranty