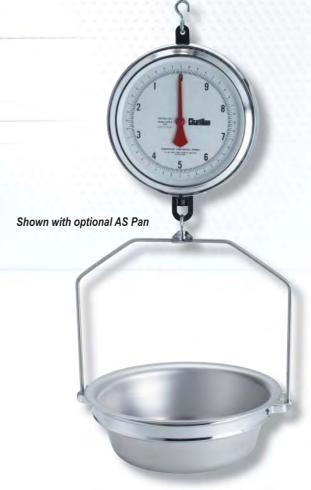

The 4200 Series may be specified as a Class III "Legal for Trade" scale. Available in avoirdupois and metric models, the 4200 Series can be supplied with a bottom hook (nickel plated steel) or the popular AS circular pan. The AS Pan is constructed of stainless steel. The supporting ring and bow are of nickel plated steel. The removable 5-inch deep round pan has drain holes and is USDA approved for use in general food handling.

#### **Features**

- Avoirdupois and Metric Graduations
- Available as H44 Class III "Legal for Trade"
- ☐ Full Capacity in Three Pointer Revolutions
- Double 9-inch Dials (Glass Covered)
- Bottom Hook or AS Attachments
- 1 Year Warranty

## **Accessories**

| Part No.     | Description              |  |
|--------------|--------------------------|--|
| 5854         | Bottom Hook              |  |
| SPK-SCALE-AS | AS Pan Assembly ( 4 lbs) |  |
| 7436-1       | AS Pan Only              |  |
| 16097        | Bow, for AS Pan          |  |
| 16098        | Ring, for AS Pan         |  |