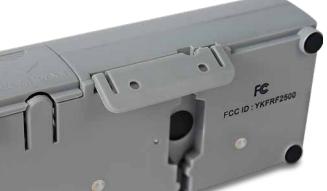

#### **MOUNTING BRACKET**

The display can be easily positioned wherever it's best viewed for your food prep operation, regardless of the constraints inherent in a scale with cable. You can lay the display on a tabletop for portable use or mount it permanently against a flat wall. The display comes with a built-in mounting bracket on the back for easy wall-mounted installation (two screws and mounting anchors included).