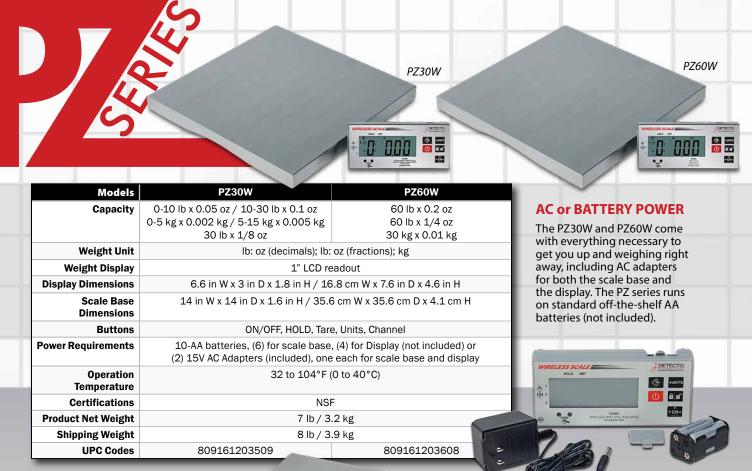

## WIRELESS DISPLAY PORTION SCALES

POSITION THE DIGITAL DISPLAY WHEREVER IT'S THE MOST CONVENIENT FOR YOU.

DETECTO's PZ30W and PZ60W wireless ingredient scales provide remote readouts without any cables or wires ever getting in the way. The scale base and display both operate on AA batteries (not included) and each comes with its own AC adapter (included). The HOLD feature allows you to retain the weight of the product even after it's removed from the scale.

- 30 lb and 60 lb capacities available
- 14 in x 14 in stainless steel platform
- Large 1-inch-high LCD readouts
- Quick response time
- NSF certification
- Units switching between the most common units of measure
- Pushbutton and hands-free tare

### DETECTO Models PZ30W/PZ60W