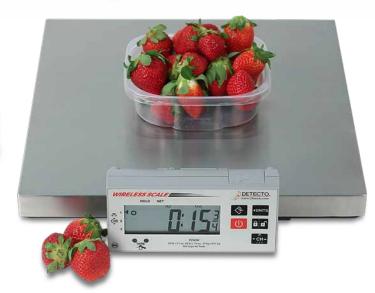

## WIRELESS DISPLAY PORTION SCALES

POSITION THE DIGITAL DISPLAY WHEREVER IT'S THE MOST CONVENIENT FOR YOU.

DETECTO's PZ30W and PZ60W wireless ingredient scales provide remote readouts without any cables or wires ever getting in the way. The scale base and display both operate on AA batteries (not included) and each comes with its own AC adapter (included). The HOLD feature allows you to retain the weight of the product even after it's removed from the scale.

- 30 lb and 60 lb capacities available
- 14 in x 14 in stainless steel platform
- Large 1-inch-high LCD readouts
- Quick response time
- NSF certification
- Units switching between the most common units of measure
- Pushbutton and hands-free tare